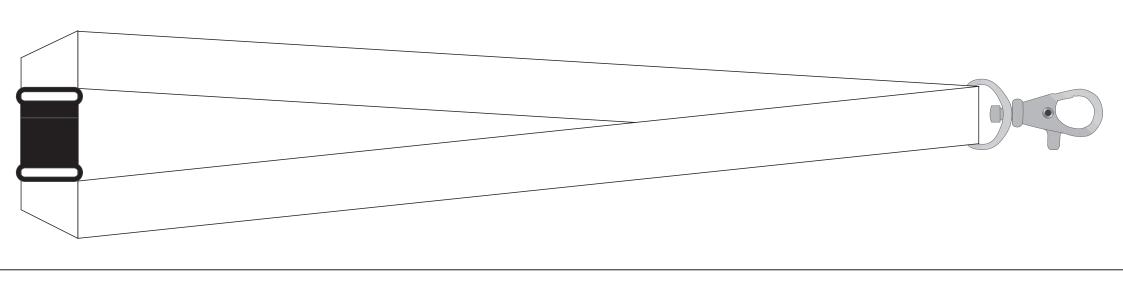

## **Lanyard Colour**

Text

25mm x 900mm Bamboo Fibre Lanyard Branding Method: Screen Print

## **Fitments**

Trigger Clip

Safety Break